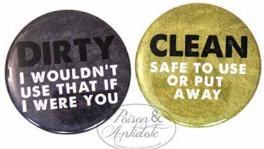

# Δίν Τίινξ Fitness

- -Created membership cards, business cards, postcards, EDDM (Every Door Direct Mail), as well as other advertisements.
- -Printed all materials in house, or prepared files and ordered from outside sources.
- -Originally purple and yellow, client opted to change the yellow to orange to stand apart from their competition.
- -Client did not have access to a vector version of their logo, so we had to recreate it for them.

- -Graphics created using the Adobe Creative Suite
- -Client Provided Before & After Images
- -Recreated Logo in Vector (Client did not have it)