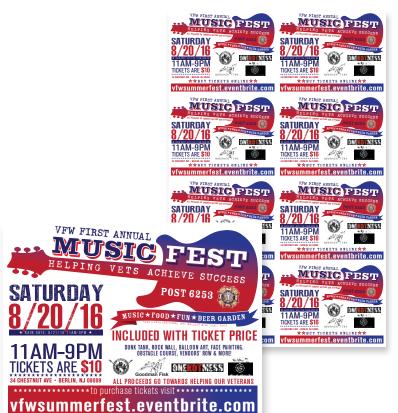

# VFW Event

-Graphics created using the Adobe Creative Suite

Signage, Tickets, Postcards, Flyers, and Logo created for a VFW funded musical event