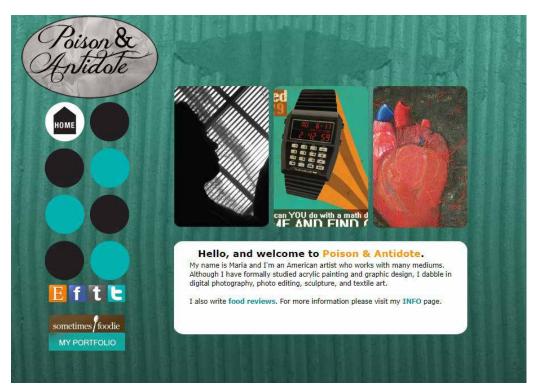

# Poison & Antidote

Poison & Antidote is the name I use for my freelance and personal artwork.

I use this branding both on my personal website, but also on Etsy where I have been selling products since 2006.

- -Graphics created using the Adobe Creative Suite
- -Photographs Taken with Canon Digital DSLR