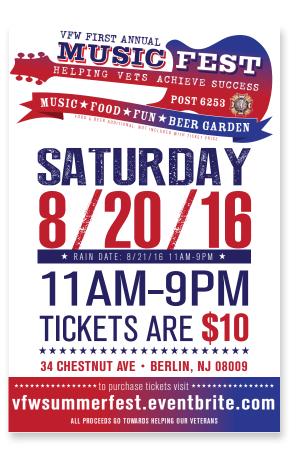

# VFW Event

-Graphics created using the Adobe Creative Suite

Signage, Tickets, Postcards, Flyers, and Logo created for a VFW funded musical event