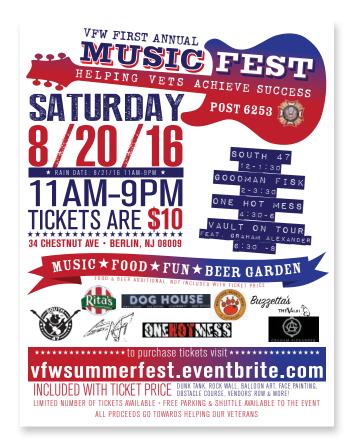

# VFW Event

-Graphics created using the Adobe Creative Suite

Signage, Tickets, Postcards, Flyers, and Logo created for a VFW funded musical event