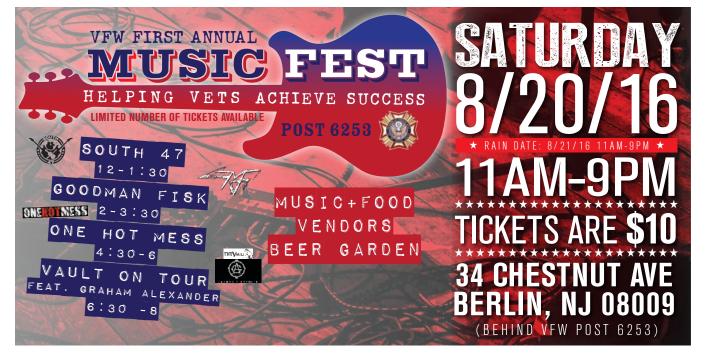

# VFW Event

-Graphics created using the Adobe Creative Suite

Signage, Tickets, Postcards, Flyers, and Logo created for a VFW funded musical event