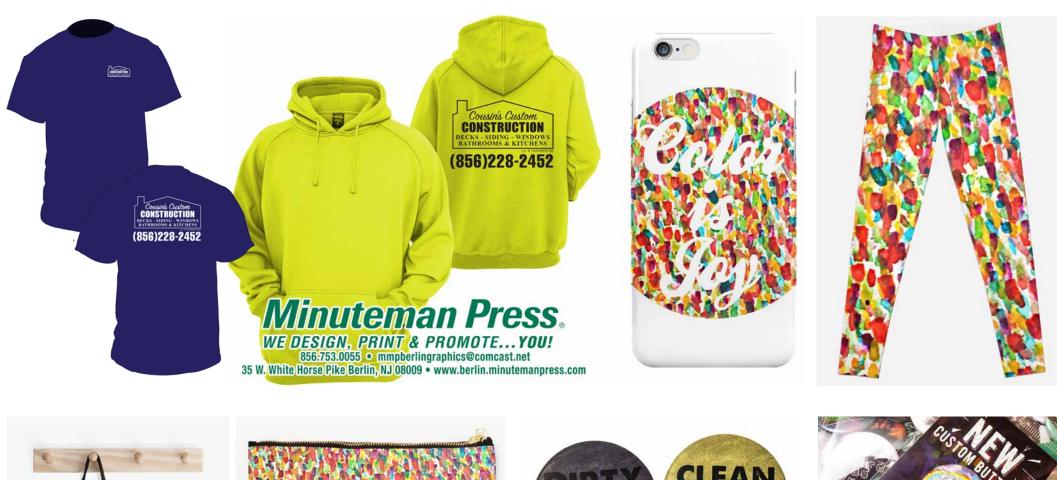

# Apparel & Auezzoriez

-Graphics created using the Adobe Creative Suite

Various accessories and apparel items, both personal and for clients during my time at Minuteman Press of Berlin.