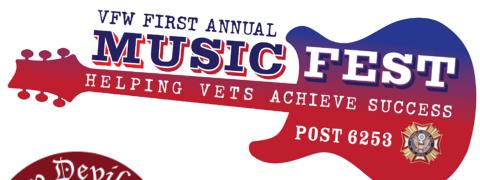

# VFW Event

-Graphics created using the Adobe Creative Suite

Signage, Tickets, Postcards, Flyers, and Logo created for a VFW funded musical event